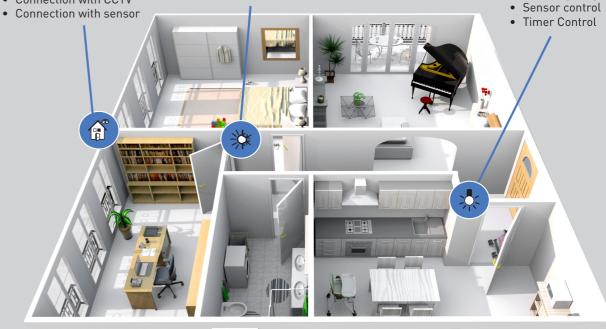

# Lighting Control

With a single touch, you may separately control each lighting at your home.

- All on and off
- Dimming control
- Scene lighting
- Sensor controls
- Timer control

### HVAC\* Control

Thea IQ provides convenient environment all through out the season controlling heating, ventilation, and air conditioning system.

- Room temperature control
- Indoor air quality control
- Sensor control
- IR interface connection with room air conditioner systems

## Blind Control

Utilizing the ambient environment, shades and slats are automatically controlled using Thea IQ.

- Controls the natural lighting
- Scene control.
- Sensor and timer control

#### HVAC • Room temperature control · Pleasant ventilation • IR interface for Security Room air conditioner • Sensor control • Connection with CCTV

### **Lighting Control**

- All on / off
- Dimming control
- Scene lighting

#### Blind

- Scene control
- Sensor & timer control