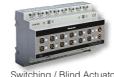

### Core system products

Switching / Blind Actuators

Fan Coil

Actuator

Actuator

Weather Station

(4/8/12 channels) 1-10V/DALI)

Line Coupler