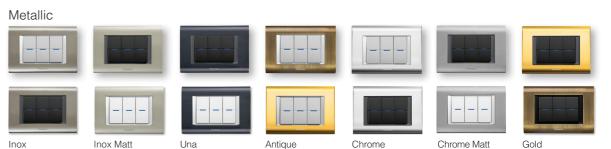

### Exclusive designs, luxurious switches...

Have you ever imagined to have a luxury hotel-style in your home? Thea IQ can be used in perfect harmony with the enriched colour and frame types of Panasonic modular series. From air conditioning, illumination and blind-curtain control to integration of security systems, Thea IQ offers versatile solutions.

Thermostat with KNX switches Inox

**KNX** switches Light green

Claret red

Inox

Black