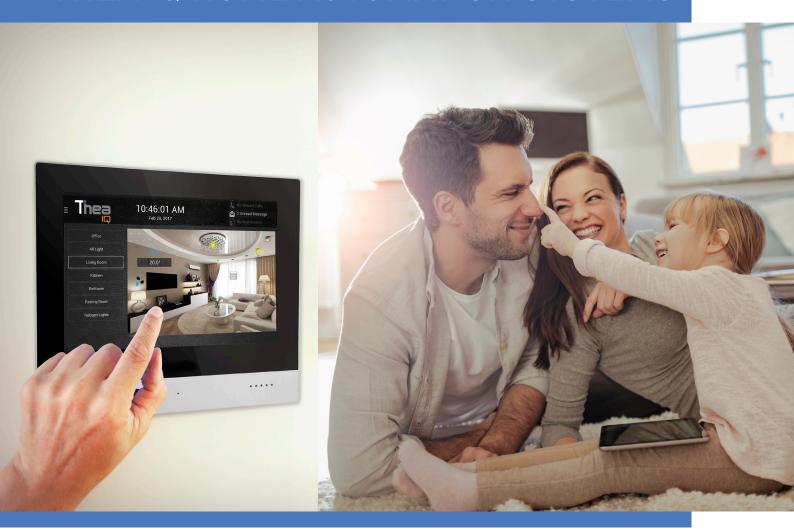

### Thea IQ Touch Panel

### Everything is at your fingertip...

Thea IQ Touch Panel is designed as a wall-mounted PC for home automation systems. It allows you to control each KNX devices of the system from the interfaces customizable to the user's request. Thanks to the built-in intercom feature, voice and video calls can be made from both intercom and touch panel.