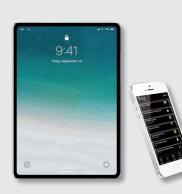

## Remote Access / Mobile

### Where do you see yourself in the future?

The home automation system, which you created with Thea IQ, is the backbone of your place. Thanks to Thea IQ, you will be alerted in case of a problem in the house, and then you can respond to such a problem via your smartphone (internet) without going home. With its interface that you can install in your mobile phone or tablet devices, you may remotely connect to your panel, and perform control and imaging.