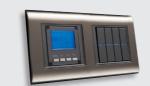

### Thea IQ Touch Panel

### Everything is at your fingertip...

Thea IQ Touch Panel is designed as a wall-mounted PC for home automation systems. It allows you to control each KNX devices of the system from the interfaces customizable to the user's request. Thanks to the built-in intercom feature, voice and video calls can be made from both intercom and touch panel.