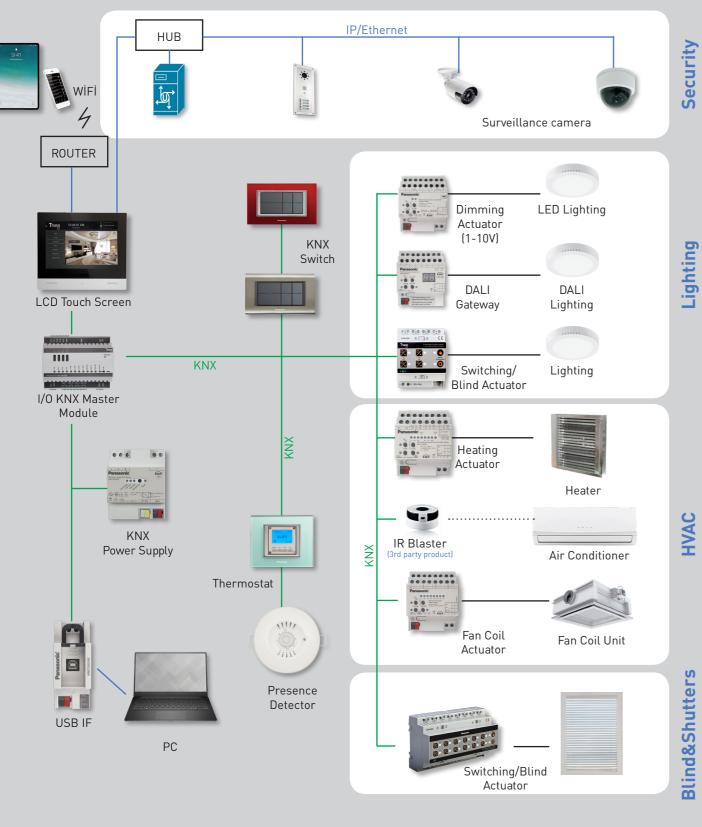

# Thea IQ System Diagram

10.1 inch Touch Panel

### Core system products

Switching / Blind Actuators

Fan Coil

Actuator

Actuator

Weather Station

(4/8/12 channels) 1-10V/DALI)

Line Coupler

USB Data

Yearly Timer Switch Module

Heating, Ventilation, Air Conditioning Control

Gateway

**Dilayt** Distributeur de Panasonic au Maroc

T: (+212) 6 60 96 26 70 | F: (9122) 30418884/5/6/7

E-mail : Contact@dilayt.ma