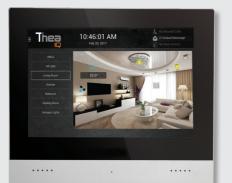

### Thea IQ Touch Panel

### Everything is at your fingertip...

Thea IQ Touch Panel is designed as a wall-mounted PC for home automation systems. It allows you to control each KNX devices of the system from the interfaces customizable to the user's request. Thanks to the built-in intercom feature, voice and video calls can be made from both intercom and touch panel.