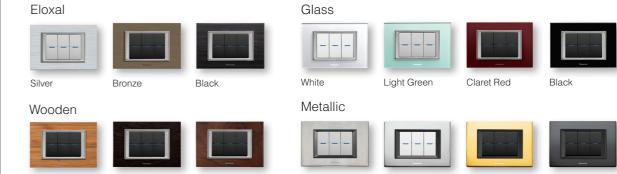

### Exclusive designs, luxurious switches...

Have you ever imagined to have a luxury hotel-style in your home? Thea IQ can be used in perfect harmony with the enriched colour and frame types of Panasonic modular series. From air conditioning, illumination and blind-curtain control to integration of security systems, Thea IQ offers versatile solutions.

Thermostat with KNX switches Inox

**KNX** switches Light green

Claret red

Inox

Black